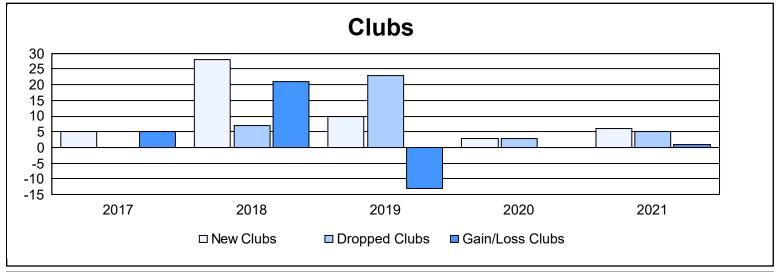

District 3234H2 As of June 2021 Cumulative

| Year      | New<br>Clubs | Dropped<br>Clubs | Gain/<br>Loss<br>Clubs | New<br>Members | Charter<br>Members | Reinstate<br>Members | Transfer<br>Members | Total<br>Member<br>Added | Total<br>Members<br>Dropped | Gain/<br>Loss<br>Members |
|-----------|--------------|------------------|------------------------|----------------|--------------------|----------------------|---------------------|--------------------------|-----------------------------|--------------------------|
| 2016-2017 | 5            | 0                | 5                      | 463            | 143                | 16                   | 20                  | 642                      | 320                         | 322                      |
| 2017-2018 | 28           | 7                | 21                     | 1,067          | 700                | 188                  | 16                  | 1,971                    | 892                         | 1,079                    |
| 2018-2019 | 10           | 23               | -13                    | 153            | 277                | 24                   | 8                   | 462                      | 1,356                       | -894                     |
| 2019-2020 | 3            | 3                | 0                      | 225            | 150                | 45                   | 90                  | 510                      | 811                         | -301                     |
| 2020-2021 | 6            | 5                | 1                      | 433            | 225                | 103                  | 34                  | 795                      | 654                         | 141                      |
| Average   | 10           | 8                | 3                      | 468            | 299                | 75                   | 34                  | 876                      | 807                         | 69                       |