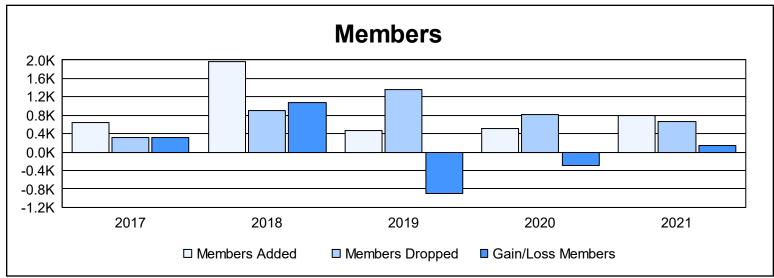

District 3234H2 As of June 2021 Cumulative

| Year      | New<br>Clubs | Dropped<br>Clubs | Gain/<br>Loss<br>Clubs | New<br>Members | Charter<br>Members | Reinstate<br>Members | Transfer<br>Members | Total<br>Member<br>Added | Total<br>Members<br>Dropped | Gain/<br>Loss<br>Members |
|-----------|--------------|------------------|------------------------|----------------|--------------------|----------------------|---------------------|--------------------------|-----------------------------|--------------------------|
| 2016-2017 | 5            | 0                | 5                      | 463            | 143                | 16                   | 20                  | 642                      | 320                         | 322                      |
| 2017-2018 | 28           | 7                | 21                     | 1,067          | 700                | 188                  | 16                  | 1,971                    | 892                         | 1,079                    |
| 2018-2019 | 10           | 23               | -13                    | 153            | 277                | 24                   | 8                   | 462                      | 1,356                       | -894                     |
| 2019-2020 | 3            | 3                | 0                      | 225            | 150                | 45                   | 90                  | 510                      | 811                         | -301                     |
| 2020-2021 | 6            | 5                | 1                      | 433            | 225                | 103                  | 34                  | 795                      | 654                         | 141                      |
| Average   | 10           | 8                | 3                      | 468            | 299                | 75                   | 34                  | 876                      | 807                         | 69                       |